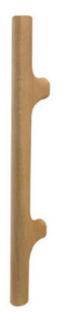

## 6535 Holt Pull Handle

- 900mm fixing centres 3 fixing points
- Hand finished
- Adheres to the dimensional guidelines of BS 8300 and approved Doc M
- Crafted from European Oak
- Suitable for internal applications (also available for external applications on request)
- 5% matt interior lacquered finish that is easy to clean and maintain
- Warm to the touch
- 5 year mechanical warranty
- Fixings supplied for doors up to 55mm
  - o Each Bolt Through fixings order code 6534
  - o Each Concealed Face fixings order code 6534SF
  - o Pair Back to Back includes fittings for suitable for Glass Doors order code 6534BB