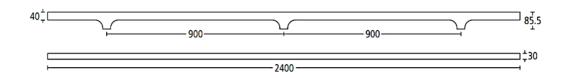

## 6535 Holt Pull Handle

- 900mm fixing centres 3 fixing points
- Hand finished
- Adheres to the dimensional guidelines of BS 8300 and approved Doc M
- Crafted from European Oak
- Suitable for internal applications (also available for external applications on request)
- 5% matt interior lacquered finish that is easy to clean and maintain
- Warm to the touch
- 5 year mechanical warranty
- Fixings supplied for doors up to 55mm
  - o Each Bolt Through fixings order code 6534
  - o Each Concealed Face fixings order code 6534SF
  - o Pair Back to Back includes fittings for suitable for Glass Doors order code 6534BB